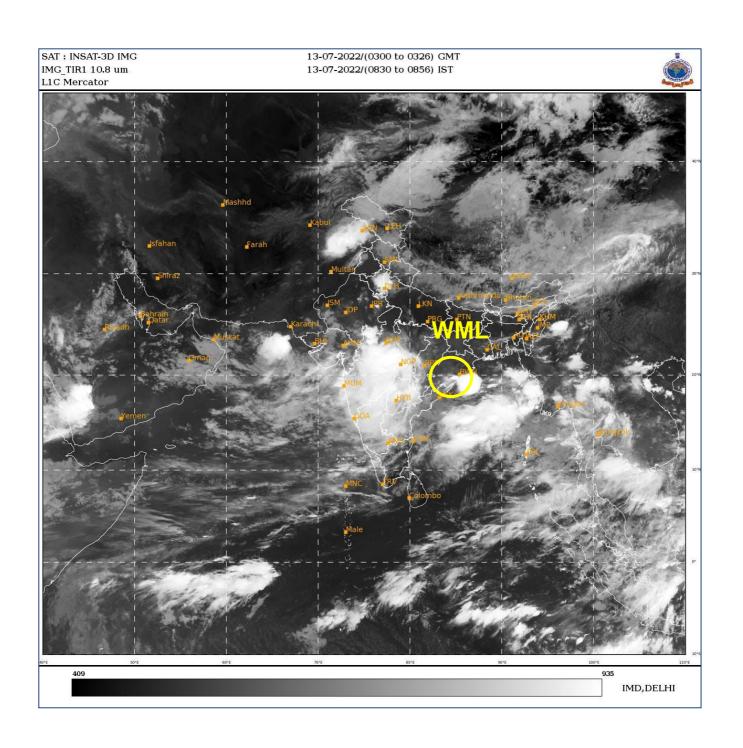

#### **BAY OF BENGAL:**

YESTERDAY'S WELL MARKED LOW PRESSURE AREA OVER SOUTH COASTAL ODISHA & NEIGHBOURHOOD PERSISTS. IN ASSOCIATION WITH THIS SYSTEM SCATTERED TO BROKEN LOW AND MEDIUM CLOUDS WITH EMBEDDED INTENSE TO VERY INTENSE CONVECTION LAY OVER SOUTH COASTAL ODISHA & NORTHWEST ADJOINING WESTCENTRAL BAY OF BENGAL OFF SOUTH ODISHA COAST. MINIMUM CLOUD TOP TEMPERATURE MINUS 93 DEG C.

**REMARKS: NIL** 

WML: WELL MARKED LOW PRESSURE AREA